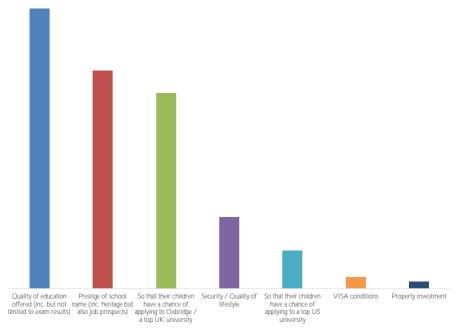

The two greatest motivations for sending children to school and university in the UK are Î ei U]hmcZYXi Wh]cbi UbXÎdfYg][YcZgWcc'i b]j Yfg]hmbUa Yi. Fcf gWcc', Ubch\Yf important driving factor for parents is to better facilitate their children's chances in Udd'n]b[ hc Ol Vf]X[Ycf ch\Yf hcd I K i b]j Yfg]hYg Fcf i b]j Yfg]hmei U]hmcZWhi fYUbX `[Xg]mY ]gUgc g[ b]ÚWbh

Chart showing motivations for HNW families sending children to school in the UK<sup>24</sup>

<sup>&</sup>lt;sup>24</sup> 2018, Si fj Ymhrk J'XSYUW UXK YngrebYH 1rcfg- Qi U]lmrcZ YX Whjeb: 89%, PYgj] YcZgWcc' bla Y 68%, C\UWcZ lddnjb[ lrc I K i bjj Ynglm61%, SYMf]lm/ei U]lmrcZ 'jZigm'Y. 22%, C\UWcZ ldd'njb[ lrc I S i bjj Ynglm12%, J ISA: 3%, PfcdYflmfbj Ygja Yblg 2%. (I-bd 3 fYlg-bg)