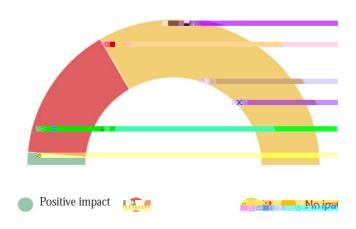

Chart showing the perceived impact of the UK's vote to leave the EU on the attractiveness of the UK for education for HNW families<sup>28</sup>

 $H\Y j \ \ Up a \ Ucf \ \ | A \ Uhf \ \ | A \ Uhf \ \ | A \ Uhf \ \ | A \ \ | A \ \ \ | A \ \ | A \ \ | A \ \ | A \ \ | A \ \ | A \ \ | A \ \ | A \ \ | A \ \ | A \ \ | A \ \ | A \ \ | A \ \ | A \ \ | A \ \ | A \ \ | A \ \ | A \ \ | A \ \ | A \ \ | A \ \ | A \ \ | A \ \ | A \ \ | A \ \ | A \ \ | A \ \ | A \ \ | A \ \ | A \ \ | A \ \ | A \ \ | A \ \ | A \ \ | A \ \ | A \ \ | A \ \ | A \ \ | A \ \ | A \ \ | A \ \ | A \ \ | A \ \ | A \ \ | A \ \ | A \ \ | A \ \ | A \ \ | A \ \ | A \ \ | A \ \ | A \ \ | A \ \ | A \ \ | A \ \ | A \ \ | A \ \ | A \ \ | A \ \ | A \ \ | A \ \ | A \ \ | A \ \ | A \ \ | A \ \ | A \ \ | A \ \ | A \ \ | A \ \ | A \ \ | A \ \ | A \ \ | A \ \ | A \ \ | A \ \ | A \ \ | A \ \ | A \ \ | A \ \ | A \ \ | A \ \ | A \ \ | A \ \ | A \ \ | A \ \ | A \ \ | A \ \ | A \ \ | A \ \ | A \ \ | A \ \ | A \ \ | A \ \ | A \ \ | A \ \ | A \ \ | A \ \ | A \ \ | A \ \ | A \ \ | A \ \ | A \ \ | A \ \ | A \ \ | A \ \ | A \ \ | A \ \ | A \ \ | A \ \ | A \ \ | A \ \ | A \ \ | A \ \ | A \ \ | A \ \ | A \ \ | A \ \ | A \ \ | A \ \ | A \ \ | A \ \ | A \ \ | A \ \ | A \ \ | A \ \ | A \ \ | A \ \ | A \ \ | A \ \ | A \ \ | A \ \ | A \ \ | A \ \ | A \ \ | A \ \ | A \ \ | A \ \ | A \ \ | A \ \ | A \ \ | A \ \ | A \ \ | A \ \ | A \ \ | A \ \ | A \ \ | A \ \ | A \ \ | A \ \ | A \ \ | A \ \ | A \ \ | A \ \ | A \ \ | A \ \ | A \ \ | A \ \ | A \ \ | A \ \ | A \ \ | A \ \ | A \ \ | A \ \ | A \ \ | A \ \ | A \ \ | A \ \ | A \ \ | A \ \ | A \ \ | A \ \ | A \ \ | A \ \ | A \ \ | A \ \ | A \ \ | A \ \ | A \ \ | A \ \ | A \ \ | A \ \ | A \ \ | A \ \ | A \ \ | A \ \ | A \ \ | A \ \ | A \ \ | A \ \ | A \ \ | A \ \ | A \ \ | A \ \ | A \ \ | A \ \ | A \ \ | A \ \ | A \ \ | A \ \ | A \ \ | A \ \ | A \ \ | A \ \ | A \ \ | A \ \ | A \ \ | A \ \ | A \ \ | A \ \ | A \ \ | A \ \ | A \ \ | A \ \ | A \ \ | A \ \ | A \ \ | A \ \ | A \ \ | A \ \ | A \ \ | A \ \ | A \ \ | A \ \ | A \ \ | A \ \ | A \ \ | A \ \ | A \ \ | A \ \ | A \ \ | A \ \ | A \ \ | A \ \ | A \ \ | A \ \ | A \ \ | A \ \ | A \ \ | A \ \ | A \ \ | A \ \ | A \ \ | A \ \ | A \ \ | A \ \$ 

<sup>&</sup>lt;sup>28</sup> 2018, Survey by Wild Search and Keystone Tutors